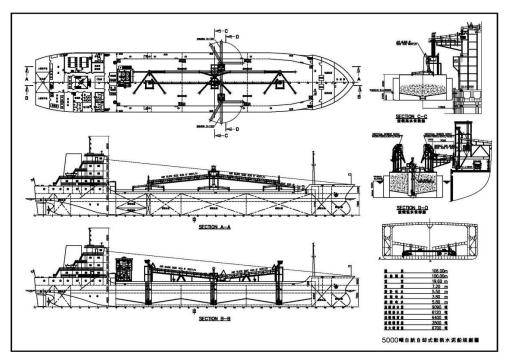

erths.

#### Service & Products

Unloading & Loading System

Conveying System

Storage System

**Bulk Carrier** 

Port & Terminal



### **Unloading & Loading System**

Continuous loading equipment



5000t/h Ship Loader for coal



4500t/h Ship Loader for Iron ore



6000t/h Ship Loader



## CNBM CNBM International Engineering Co, Ltd.

#### Unloading equipment



Grab unloader



1600t/h bucket wheel ship unloader for iron ore



350t/h Screw Ship Unloader



300t/h Pneumatic Ship Unloader



## CNBM CNBM International Engineering Co, Ltd.

## **Conveying System**















## CNBM CNBM International Engineering Co, Ltd.

### **Storage System**



Dome



Stacker in shed



Bucket Reclaimer



Storage Silo





CNBM CNBM International Engineering Co, Ltd.

#### **Bulk Carrier**







### CNBM CNBM International Engineering Co, Ltd.

### **HMI System**







Bulk terminal control and management system



Stockyard, station yard and warehouse terminal logistic



#### **Port & Terminal**

#### Qing Dao Port Bulk Grain Storage Project

First Phase Expansion Project



Qing Dao Port Bulk Grain Storage Project is composed by silo system, bagging system, en-masse conveyor, bucket elevator system, dedusting system, belt conveyor system, bin cleaner system, metal structure system, automatic control system, power supply system, communication system, fire suppression system and gas-supply system etc.





### CNBM CNBM International Engineering Co, Ltd.

Qing Dao Port Bulk Grain Storage Project is able to finish the following process:

- ➤ Bulk Grain Unloading
- **▶** Binni