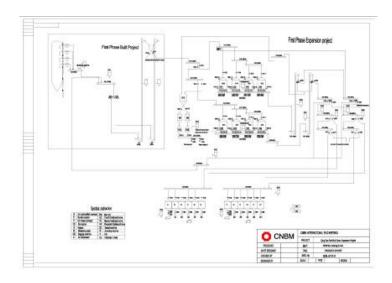

#### Qing Dao Port Bulk Grain Storage Project

First Phase Expansion Project

Qing Dao Port Bulk Grain Storage Project is composed by silo system, bagging system, en-masse conveyor, bucket elevator system, dedusting system, belt conveyor system, bin cleaner system, metal structure system, automatic control system, power supply system, communication system, fire suppression system and gas-supply system etc.

### CNBM CNBM International Engineering Co, Ltd.

Qing Dao Port Bulk Grain Storage Project is able to finish the following process:

- ➤ Bulk Grain Unloading
- **▶** Binning
- > Turnover
- ➤ Bin discharger
- ➤ Bagging machine
- ➤ Bulk grain truck unloading
- ➤ Bulk grain wagon unloading

The system also reserves loading exit, develop connection, fragmentary grain feeding enter etc for future use.

The whole storage project is featured by optimized process flow sheet layout, stable equipment operation, advanced technical performance, high working efficiency and fully automatic central control.