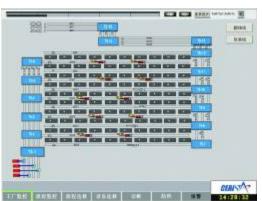

### **HMI System**

Bulk terminal control and management system

Stockyard, station yard and warehouse terminal logistic