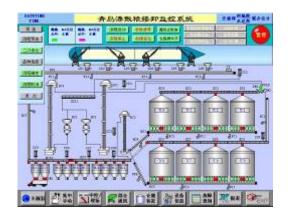

### **HMI System**

Bulk terminal control and management system

Stockyard, station yard and warehouse terminal logistic