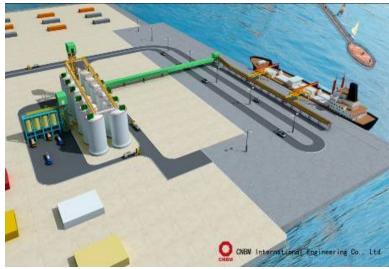

#### **Cement Terminal in Middle East**

#### EPC Project

#### System process:

- 1) Bulk cement ship (up to 50000 DWT) is unloaded by Screw Ship Unloaders to Belt Conveyors on the berth. Through Belt Conveyors, bulk cement is conveyed to Bucket Elevators and continuous air slides, which will finally feed the bulk cement into 12 storage silos.
- 2) There are totally 4 bulk cement Loading Systems for all 12 silos on the base of 300 T/H for each one. Each system will serve 3 silos for the truck filling. Corresponding weighing bridge will be set right under the telescopic cover for loading weight measurement.