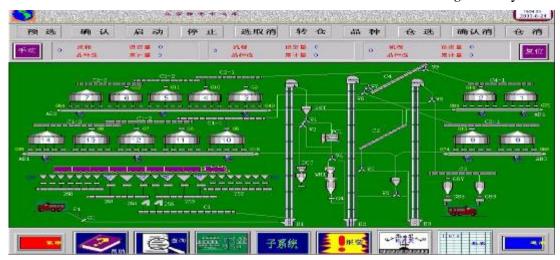

### **HMI System**

Bulk terminal control and management system

Stockyard, station yard and warehouse terminal logistic