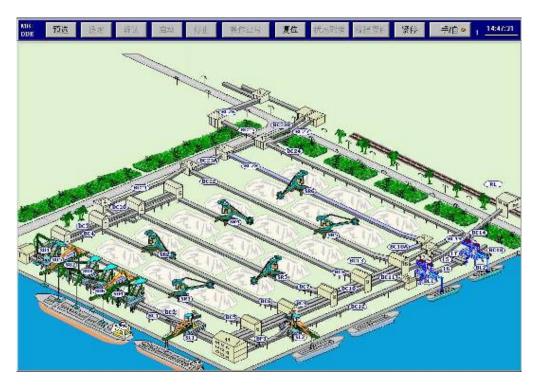

### **HMI System**

Bulk terminal control and management system

Stockyard, station yard and warehouse terminal logistic

#### **Port & Terminal**