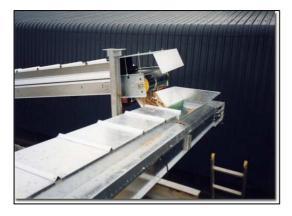

## **POULTRY FARMING**

Valli Company, a producer of conveyor belts, contracted Rulli Rulmeca S.p.A. for the supply of Motorized Pulleys to be used in 25 plants/group of battery cages for poultry farming for

Each group of batteries is equipped of conveyor belts for the cleaning of the cages, discharging the waste into an external pothole.

Each plant needs 2 Motorized Pulleys for a total of 50 Motorized Pulleys.

The type of Motorized Pulleys ordered is 220M, diam. 216, 2,2 kW, 1,25 m/s, RL=650, with terminal box and a black smooth rubber lagging of 3mm.