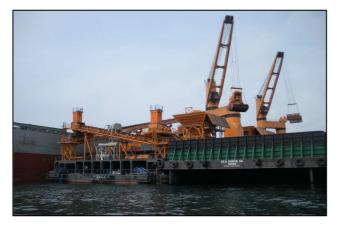

## **COAL HANDLING ON BARGES**

In summer 2008 Scorpio Logistics Pvt, a Singapore-based company, contracted the italian Company Bedeschi, customer of Rulli Rulmeca S.p.A., to supply the coal handling transhipping machinery and equipment to be installed on two barges (Zeus and Apollo) which will operate in Indonesia and the Philippines.

The Rulmeca products supplied to Bedeschi for the realization of these plants are the following:

- for belt width 2,000mm: 390 pcs of PSV4 and PSV7 rollers, 34 pulleys CUF series with incorporated bearings and USC-USF series with clamping units and 126 transoms for heavy upper troughing sets;

- for belt width 1,600mm: 1650 pcs of PSV3 rollers, 34 pulleys CUF series with incorporated bearings and USC-USF series with clamping units, 500 transoms and 230 supports brackets for heavy upper troughing sets.