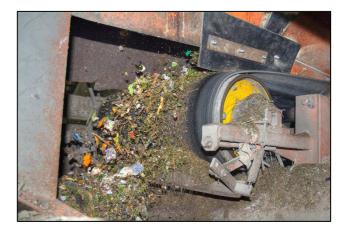

## RECYCLING

NUOVA GEOVIS SpA is responsible for the recycling services in the Italian area of Emilia. Rulmeca is cooperating to replace all exposed drives with Motorized Pulleys, due to improved efficiency, minimal maintenance and the compact design our Motorized Pulley can offer.

The Rulmeca products at work are PSV and MPS rollers, Motorized Pulleys type 320L, 320M covered with rhomboidal rubber and corresponding idler pulleys.