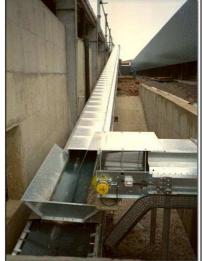

## **POULTRY FARMING**

Valli Company, a producer of conveyor belts, contracted Rulli Rulmeca S.p.A. for the supply of Motorized Pulleys to be used in 25 plants/group of battery cages for poultry farming for

Each group of batteries is equipped of conveyor belts for the cleaning of the cages, discharging the waste into an external pothole.

Each plant needs 2 Motorized Pulleys for a total of 50 Motorized Pulleys.

The type of Motorized Pulleys ordered is 220M, diam. 216, 2,2 kW, 1,25 m/s, RL=650, with terminal box and a black smooth rubber lagging of 3mm.