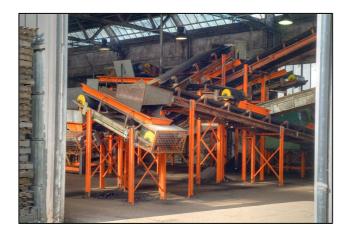

## RECYCLING

NUOVA GEOVIS SpA is responsible for the recycling services in the Italian area of Emilia. Rulmeca is cooperating to replace all exposed drives with Motorized Pulleys, due to improved efficiency, minimal maintenance and the compact design our Motorized Pulley can offer.

The Rulmeca products at work are PSV and MPS rollers, Motorized Pulleys type 320L, 320M covered with rhomboidal rubber and corresponding idler pulleys.