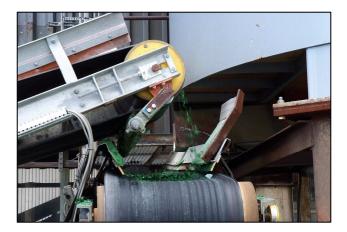

## RECYCLING

NUOVA GEOVIS SpA is responsible for the recycling services in the Italian area of Emilia. Rulmeca is cooperating to replace all exposed drives with Motorized Pulleys, due to improved efficiency, minimal maintenance and the compact design our Motorized Pulley can offer.

The Rulmeca products at work are PSV and MPS rollers, Motorized Pulleys type 320L, 320M covered with rhomboidal rubber and corresponding idler pulleys.