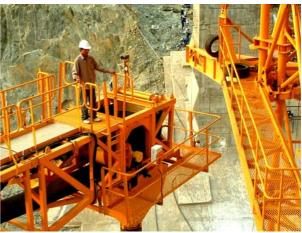

## Cement, concrete & beton handling

Dam project with 50m long conveyors using dual drives – 2 x 800M, 37kW

Dam project benefiting from compact & reliable drives with equal & central weight distribution