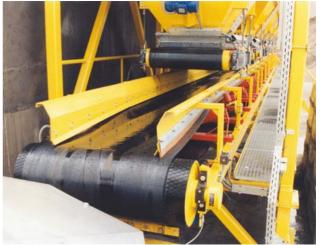

## Cement, concrete & beton handling

Dam project with 50m long conveyors using dual drives – 2 x 800M, 37kW

Dam project benefiting from compact & reliable drives with equal & central weight distribution