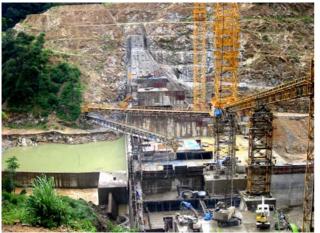

## Cement, concrete & beton handling

Dam project with 50m long conveyors using dual drives – 2 x 800M, 37kW

Dam project benefiting from compact & reliable drives with equal & central weight distribution