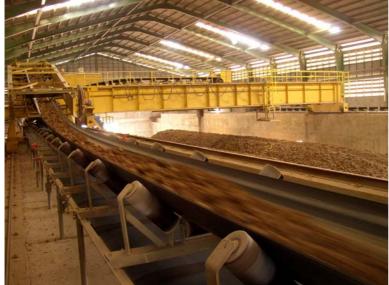

## Cement, concrete & beton handling

Dam project with 50m long conveyors using dual drives – 2 x 800M, 37kW

Dam project benefiting from compact & reliable drives with equal & central weight distribution