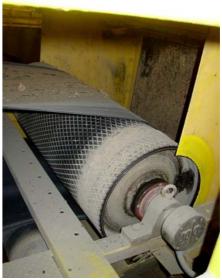

## Cement, concrete & beton handling

Dam project with 50m long conveyors using dual drives – 2 x 800M, 37kW

Dam project benefiting from compact & reliable drives with equal & central weight distribution