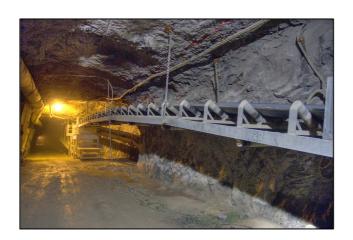

## **Mining & Quarrying**

ITALY
Rulmeca PSV rollers D.89-108-133/20 and Motorized Pulleys 400H-M 11kW-7,5kW working at Unicalce Group, a Lime Stone Mining.