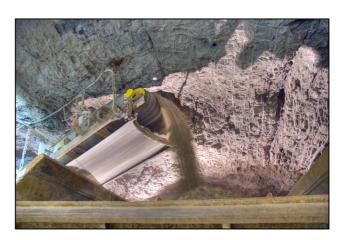

## **Mining & Quarrying**

ITALY
Rulmeca PSV rollers D.89-108-133/20 and Motorized Pulleys 400H-M 11kW-7,5kW working at Unicalce Group, a Lime Stone Mining.