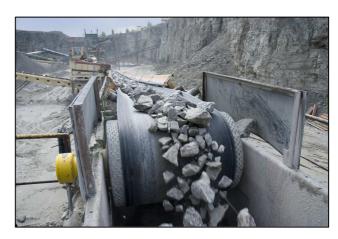

## **Mining & Quarrying**

ITALY
Rulmeca PSV rollers D.89-108-133/20 and Motorized Pulleys 400H-M 11kW-7,5kW working at Unicalce Group, a Lime Stone Mining.