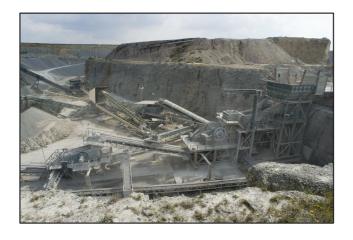

## **SWEDEN**

This Company is a famous iron ore producer in Sweden with underground mines, concentration plants, iron ore pellet production and port facilities.

The products supplied by Rulmeca are Motorized pulleys, pulleys and PSV rollers with shaft diameters 30 and 40mm.