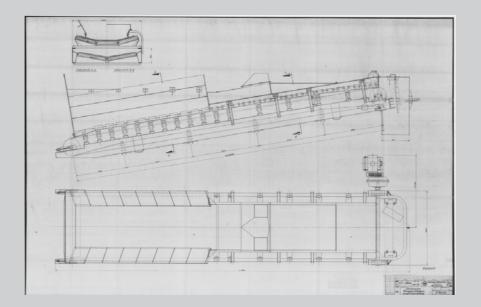

### 1.) Apron feeder

For feeding of the raw material

| Length           | 12.400 mm           |  |
|------------------|---------------------|--|
| Width:           | 2.000mm             |  |
| Capacity:        | approx. 500 t/h     |  |
| Inclination:     | 30 degrees          |  |
| Belt speed:      | 0,05 – 0,15 m/s     |  |
| Installed motor: | 40 KW               |  |
| Supplier:        | Weserhütte, Germany |  |
|                  |                     |  |