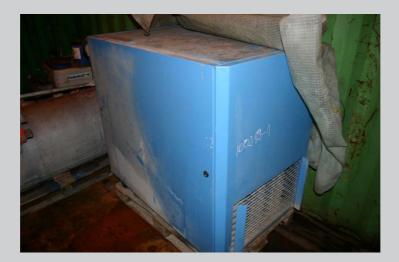

### 4.) Compressor plant for the crusher plant

Supplier: Type: Pressure vessel: Cyl.,

Compressor:

Boge 160, Diameter 600mm x1400mm (height) NETKON AG Schwitzerland

Boge, Type: BG 30, 15 bars, Fabr.. Nr. 721 579, Build in. 1998 WEG, 11 kW, 500 V, 17,6 A Vessel Fab. Nr. 4449, Bj. 1998, 12 bars