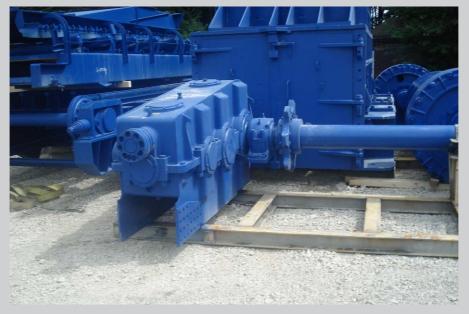

### 2.) Crusher MIAG 68 D 90 ;

Including feed bin, Compressor

| capacity                                                                                         | <u>Main technical data:</u><br>Double rotor hammer crusher with re<br>approx. 600 t/h < 25 mm. Documer<br>certificates of origin are available                                       | ntations, drawings,                                                                          |
|--------------------------------------------------------------------------------------------------|--------------------------------------------------------------------------------------------------------------------------------------------------------------------------------------|----------------------------------------------------------------------------------------------|
|                                                                                                  | <ul> <li>Scope of supply:</li> <li>Maximum edge length of feed:</li> <li>Maximum weight of feed:</li> <li>Feed material at site:</li> <li>hard</li> <li>Maximum humidity:</li> </ul> | 1500 mm<br>2000 kg<br>Limestone - middle<br>Approx. 4 - 6 %                                  |
|                                                                                                  | <ul> <li>Bulk density of feed:</li> <li>Capacity:</li> <li>Product size:</li> <li>Year of construction</li> <li>Speed rotor:</li> <li>Motor:</li> </ul>                              | Approx. 1,5 t/m<br>Approx 500 t/h at site<br>< 25 mm<br>1971<br>350 Rpm,<br>2 x 400 kW, 8 kV |
| <ul> <li>Feed bin:<br/>Build in:<br/>Capacity:<br/>Feeding width:<br/>Feeding height:</li> </ul> |                                                                                                                                                                                      | Steel construction<br>15 m <sup>3</sup><br>3.850 mm<br>4.500 mm                              |
|                                                                                                  |                                                                                                                                                                                      |                                                                                              |