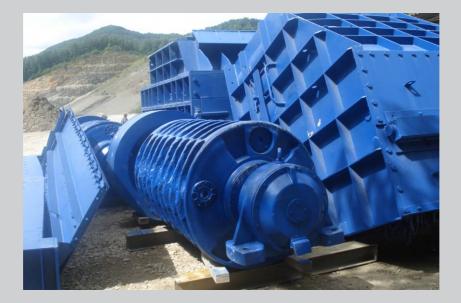

### 2.) Crusher MIAG 68 D 90 ;

Including feed bin, Compressor

| capacity                                                                                         | <u>Main technical data:</u><br>Double rotor hammer crusher with re<br>approx. 600 t/h < 25 mm. Documer<br>certificates of origin are available                                       | ntations, drawings,                                                                          |
|--------------------------------------------------------------------------------------------------|--------------------------------------------------------------------------------------------------------------------------------------------------------------------------------------|----------------------------------------------------------------------------------------------|
|                                                                                                  | <ul> <li>Scope of supply:</li> <li>Maximum edge length of feed:</li> <li>Maximum weight of feed:</li> <li>Feed material at site:</li> <li>hard</li> <li>Maximum humidity:</li> </ul> | 1500 mm<br>2000 kg<br>Limestone - middle<br>Approx. 4 - 6 %                                  |
|                                                                                                  | <ul> <li>Bulk density of feed:</li> <li>Capacity:</li> <li>Product size:</li> <li>Year of construction</li> <li>Speed rotor:</li> <li>Motor:</li> </ul>                              | Approx. 1,5 t/m<br>Approx 500 t/h at site<br>< 25 mm<br>1971<br>350 Rpm,<br>2 x 400 kW, 8 kV |
| <ul> <li>Feed bin:<br/>Build in:<br/>Capacity:<br/>Feeding width:<br/>Feeding height:</li> </ul> |                                                                                                                                                                                      | Steel construction<br>15 m <sup>3</sup><br>3.850 mm<br>4.500 mm                              |
|                                                                                                  |                                                                                                                                                                                      |                                                                                              |