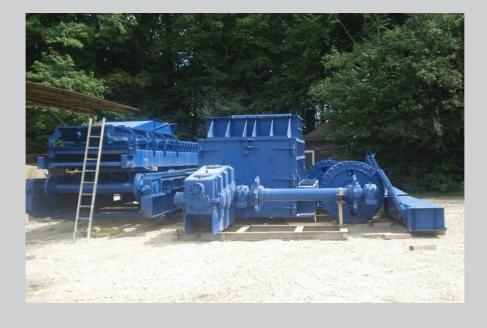

#### Used | refurbished hammer crushing plat 500 tph output

Intercem offers one used and refurbished double shaft hammer crushing plant made by MIAG including apron feeder, 1 Extraction belt conveyor and compressor station