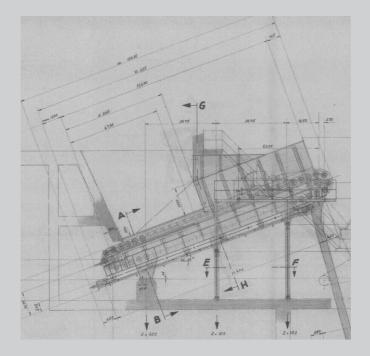

### 1.) Apron feeder

For feeding of the raw material

| Length           | 12.400 mm           |  |
|------------------|---------------------|--|
| Width:           | 2.000mm             |  |
| Capacity:        | approx. 500 t/h     |  |
| Inclination:     | 30 degrees          |  |
| Belt speed:      | 0,05 – 0,15 m/s     |  |
| Installed motor: | 40 KW               |  |
| Supplier:        | Weserhütte, Germany |  |
|                  |                     |  |

### 2.) Crusher MIAG 68 D 90 ;

Including feed bin, Compressor

| capacity                                                                                         | <u>Main technical data:</u><br>Double rotor hammer crusher with re<br>approx. 600 t/h < 25 mm. Documer<br>certificates of origin are available                                       | ntations, drawings,                                                                          |
|--------------------------------------------------------------------------------------------------|--------------------------------------------------------------------------------------------------------------------------------------------------------------------------------------|----------------------------------------------------------------------------------------------|
|                                                                                                  | <ul> <li>Scope of supply:</li> <li>Maximum edge length of feed:</li> <li>Maximum weight of feed:</li> <li>Feed material at site:</li> <li>hard</li> <li>Maximum humidity:</li> </ul> | 1500 mm<br>2000 kg<br>Limestone - middle<br>Approx. 4 - 6 %                                  |
|                                                                                                  | <ul> <li>Bulk density of feed:</li> <li>Capacity:</li> <li>Product size:</li> <li>Year of construction</li> <li>Speed rotor:</li> <li>Motor:</li> </ul>                              | Approx. 1,5 t/m<br>Approx 500 t/h at site<br>< 25 mm<br>1971<br>350 Rpm,<br>2 x 400 kW, 8 kV |
| <ul> <li>Feed bin:<br/>Build in:<br/>Capacity:<br/>Feeding width:<br/>Feeding height:</li> </ul> |                                                                                                                                                                                      | Steel construction<br>15 m <sup>3</sup><br>3.850 mm<br>4.500 mm                              |
|                                                                                                  |                                                                                                                                                                                      |                                                                                              |