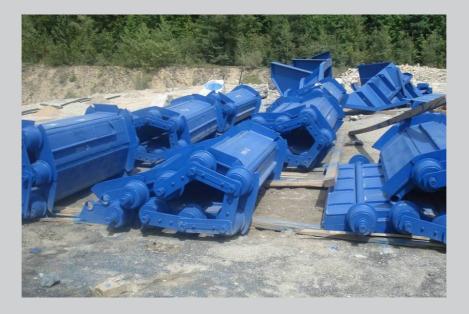

#### Used | refurbished hammer crushing plat 500 tph output

Intercem offers one used and refurbished double shaft hammer crushing plant made by MIAG including apron feeder, 1 Extraction belt conveyor and compressor station

### 2.) Crusher MIAG 68 D 90 ;

Including feed bin, Compressor

| capacity                                                                                         | <u>Main technical data:</u><br>Double rotor hammer crusher with re<br>approx. 600 t/h < 25 mm. Documer<br>certificates of origin are available                                       | ntations, drawings,                                                                          |
|--------------------------------------------------------------------------------------------------|--------------------------------------------------------------------------------------------------------------------------------------------------------------------------------------|----------------------------------------------------------------------------------------------|
|                                                                                                  | <ul> <li>Scope of supply:</li> <li>Maximum edge length of feed:</li> <li>Maximum weight of feed:</li> <li>Feed material at site:</li> <li>hard</li> <li>Maximum humidity:</li> </ul> | 1500 mm<br>2000 kg<br>Limestone - middle<br>Approx. 4 - 6 %                                  |
|                                                                                                  | <ul> <li>Bulk density of feed:</li> <li>Capacity:</li> <li>Product size:</li> <li>Year of construction</li> <li>Speed rotor:</li> <li>Motor:</li> </ul>                              | Approx. 1,5 t/m<br>Approx 500 t/h at site<br>< 25 mm<br>1971<br>350 Rpm,<br>2 x 400 kW, 8 kV |
| <ul> <li>Feed bin:<br/>Build in:<br/>Capacity:<br/>Feeding width:<br/>Feeding height:</li> </ul> |                                                                                                                                                                                      | Steel construction<br>15 m <sup>3</sup><br>3.850 mm<br>4.500 mm                              |
|                                                                                                  |                                                                                                                                                                                      |                                                                                              |