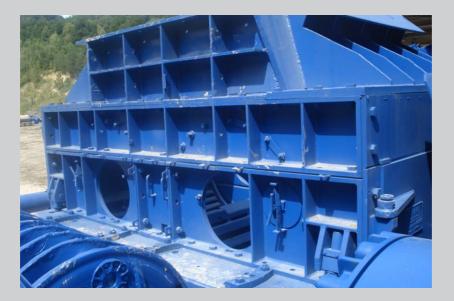

### 2.) Crusher MIAG 68 D 90 ;

Including feed bin, Compressor

| capacity                                                                                         | <u>Main technical data:</u><br>Double rotor hammer crusher with re<br>approx. 600 t/h < 25 mm. Documer<br>certificates of origin are available                                       | ntations, drawings,                                                                          |
|--------------------------------------------------------------------------------------------------|--------------------------------------------------------------------------------------------------------------------------------------------------------------------------------------|----------------------------------------------------------------------------------------------|
|                                                                                                  | <ul> <li>Scope of supply:</li> <li>Maximum edge length of feed:</li> <li>Maximum weight of feed:</li> <li>Feed material at site:</li> <li>hard</li> <li>Maximum humidity:</li> </ul> | 1500 mm<br>2000 kg<br>Limestone - middle<br>Approx. 4 - 6 %                                  |
|                                                                                                  | <ul> <li>Bulk density of feed:</li> <li>Capacity:</li> <li>Product size:</li> <li>Year of construction</li> <li>Speed rotor:</li> <li>Motor:</li> </ul>                              | Approx. 1,5 t/m<br>Approx 500 t/h at site<br>< 25 mm<br>1971<br>350 Rpm,<br>2 x 400 kW, 8 kV |
| <ul> <li>Feed bin:<br/>Build in:<br/>Capacity:<br/>Feeding width:<br/>Feeding height:</li> </ul> |                                                                                                                                                                                      | Steel construction<br>15 m <sup>3</sup><br>3.850 mm<br>4.500 mm                              |
|                                                                                                  |                                                                                                                                                                                      |                                                                                              |