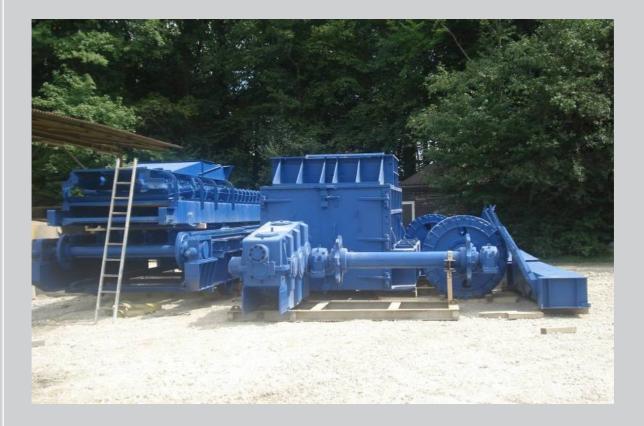

#### Used | refurbished hammer crushing plat 500 tph output

Intercem offers one used and refurbished double shaft hammer crushing plant made by MIAG including apron feeder, 1 Extraction belt conveyor and compressor station

### 1.) Apron feeder

For feeding of the raw material

| Length           | 12.400 mm           |  |
|------------------|---------------------|--|
| Width:           | 2.000mm             |  |
| Capacity:        | approx. 500 t/h     |  |
| Inclination:     | 30 degrees          |  |
| Belt speed:      | 0,05 – 0,15 m/s     |  |
| Installed motor: | 40 KW               |  |
| Supplier:        | Weserhütte, Germany |  |
|                  |                     |  |

### 2.) Crusher MIAG 68 D 90 ;

Including feed bin, Compressor

| capacity                                                                                         | <u>Main technical data:</u><br>Double rotor hammer crusher with re<br>approx. 600 t/h < 25 mm. Documer<br>certificates of origin are available                                       | ntations, drawings,                                                                          |
|--------------------------------------------------------------------------------------------------|--------------------------------------------------------------------------------------------------------------------------------------------------------------------------------------|----------------------------------------------------------------------------------------------|
|                                                                                                  | <ul> <li>Scope of supply:</li> <li>Maximum edge length of feed:</li> <li>Maximum weight of feed:</li> <li>Feed material at site:</li> <li>hard</li> <li>Maximum humidity:</li> </ul> | 1500 mm<br>2000 kg<br>Limestone - middle<br>Approx. 4 - 6 %                                  |
|                                                                                                  | <ul> <li>Bulk density of feed:</li> <li>Capacity:</li> <li>Product size:</li> <li>Year of construction</li> <li>Speed rotor:</li> <li>Motor:</li> </ul>                              | Approx. 1,5 t/m<br>Approx 500 t/h at site<br>< 25 mm<br>1971<br>350 Rpm,<br>2 x 400 kW, 8 kV |
| <ul> <li>Feed bin:<br/>Build in:<br/>Capacity:<br/>Feeding width:<br/>Feeding height:</li> </ul> |                                                                                                                                                                                      | Steel construction<br>15 m <sup>3</sup><br>3.850 mm<br>4.500 mm                              |
|                                                                                                  |                                                                                                                                                                                      |                                                                                              |

#### 3.) Extraction belt conveyor:

Length: Width: Supplier: Belt speed: Rubber quality: Motor:

9.250 mm 1.000 mm Beumer, Germany 1,68 m/s EP 160 /200, 4 layer, (6-3) 15 KW

### 4.) Compressor plant for the crusher plant

Supplier: Type: Pressure vessel: Cyl.,

Compressor:

Boge 160, Diameter 600mm x1400mm (height) NETKON AG Schwitzerland

Boge, Type: BG 30, 15 bars, Fabr.. Nr. 721 579, Build in. 1998 WEG, 11 kW, 500 V, 17,6 A Vessel Fab. Nr. 4449, Bj. 1998, 12 bars