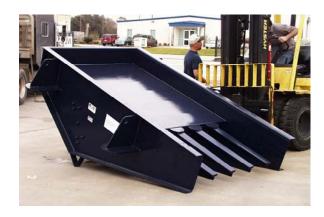

## ◆ Grid Arrangements are made to the application.

♦ Hopper Discharge and "Grizzly Only" arrangements are available.

JVI Vibratory Grizzly Feeders deliver high flow rates and coarse material separation upstream of crushing equipment in heavy industries. Removing undersized particles with a JVI Grizzly greatly increases the efficiency and wear life of crushing equipment.