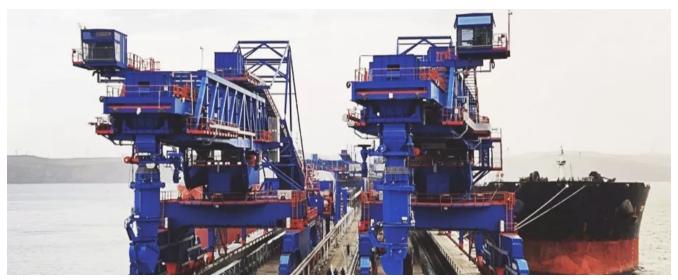

(pictures: ©Bedeschi)

The supply is part of the new expansion project of Yesilovacik Terminal which will involve the extension of the current dock of the port and the installation of the

new Bedeschi machines.

The shiploader SHL 26/1400 will handle cement and clinker at a capacity of 1350 t/h while the 4 lines of pipe conveyors will have a total length of 1 Km with a capacity of 1000 t/h for cement and 1350 t/h for clinker.

The new supply will be similar to the shiploader already supplied to Yesilovacik on the image below.