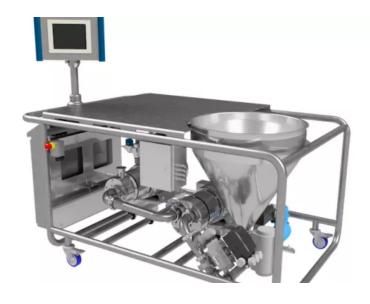

## Admix adds automated Powder Induction and Dispersion System to its Equipment Lineup

Edited by on 27. Apr. 2023 Londonderry (NH), United States -

Admix, Inc., global manufacturer of hygienic and industrial mixing equipment serving the food/beverage, chemical, cosmetic, and pharmaceutical industries, today announces the introduction of its Fastfeed PLC, an automated powder induction and dispersion system. The newest addition to the Fastfeed product lineup – the Fastfeed PLC model FF-425-PLC – features full automation controls and a touchscreen operation designed to increase efficiency and productivity even further.

The Fastfeed PLC offers unique mechanical advantages including rapid incorporation and wetting out of powder ingredients, coupled with a host of automation advantages such as ergonomic touchscreen operation, recipe storage, monitoring job stats, remote capability for maintenance or updates, and one-touch CIP mode.