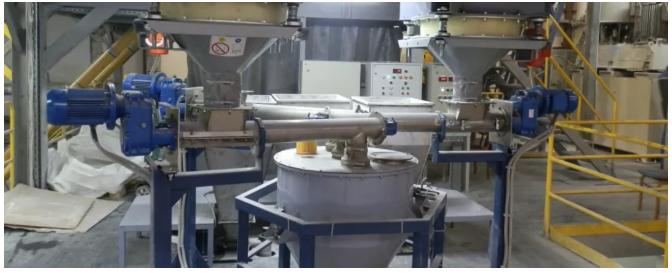

## WAMGROUP: Polymer Granules on the Banks of the Dnieper

Edited by on 6. Jul. 2017

Ponte Motta-Cavezzo (MO), Italy -

WAMGROUP®'s Russian subsidiary, WAM Moscow, was able to provide the equipment the customer needed to process from now the raw materials necessary for the production of their own polymer granules: screw feeders and conveyors both in carbon and stainless steel, bin activators, butterfly and ball segment valves, silo monitoring instruments and flow aids. All the powdery ingredients go into an extruder, which provides the granules, part of which is intended for their own production. The rest is sold to the market.

| Thanks to the investment, the company has been able to enter the public sector and industries all over the Russian Federation. |
|--------------------------------------------------------------------------------------------------------------------------------|
|                                                                                                                                |
|                                                                                                                                |
|                                                                                                                                |
|                                                                                                                                |
|                                                                                                                                |
|                                                                                                                                |
|                                                                                                                                |
|                                                                                                                                |
|                                                                                                                                |
|                                                                                                                                |
|                                                                                                                                |
|                                                                                                                                |
|                                                                                                                                |
|                                                                                                                                |