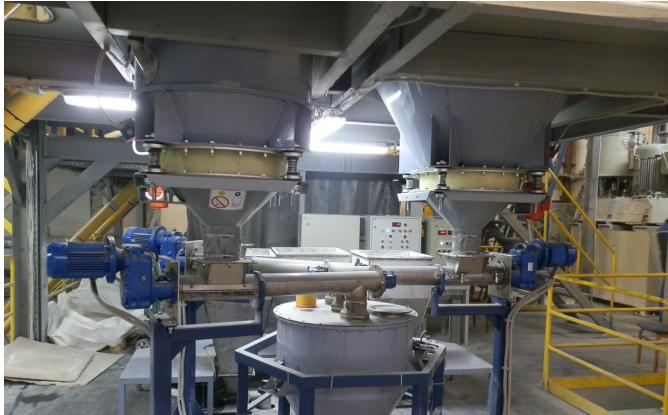

## WAMGROUP: Polymer Granules on the Banks of the Dnieper

Edited by on 6. Jul. 2017

Ponte Motta-Cavezzo (MO), Italy -

WAMGROUP®'s Russian subsidiary, WAM Moscow, was able to provide the equipment the customer needed to process from now the raw materials necessary for the production of their own polymer granules: screw feeders and conveyors both in carbon and stainless steel, bin activators, butterfly and ball segment valves, silo monitoring instruments and flow aids. All the powdery ingredients go into an extruder, which provides the granules, part of which is intended for their own production. The rest is sold to the market.

| Thanks to the investment, the company has been able to enter the public sector and industries all over the Russian Federation. |
|--------------------------------------------------------------------------------------------------------------------------------|
|                                                                                                                                |
|                                                                                                                                |
|                                                                                                                                |
|                                                                                                                                |
|                                                                                                                                |
|                                                                                                                                |
|                                                                                                                                |
|                                                                                                                                |
|                                                                                                                                |
|                                                                                                                                |
|                                                                                                                                |
|                                                                                                                                |
|                                                                                                                                |
|                                                                                                                                |