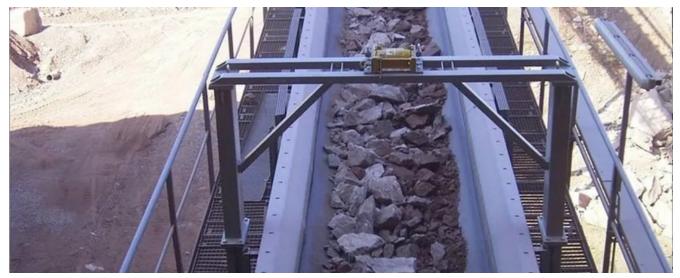

## Berthold Technologies: Bulk Flow Transmitter DuoSeries LB 472

Edited by on 9. Nov. 2017 Bad Wildbad, Germany -

The non-contacting belt scale LB 472 can be installed directly after bunkers,

les measuring

**Customized**On request, we supply the components together with a special mounting frame for installation of the detector and shield. The robust steel frame is optimized in terms of radiation protection and stability and ensures a reliable measurement. By applying the optimal arrangement for different options of sources and detectors we find the best solution for our customers.