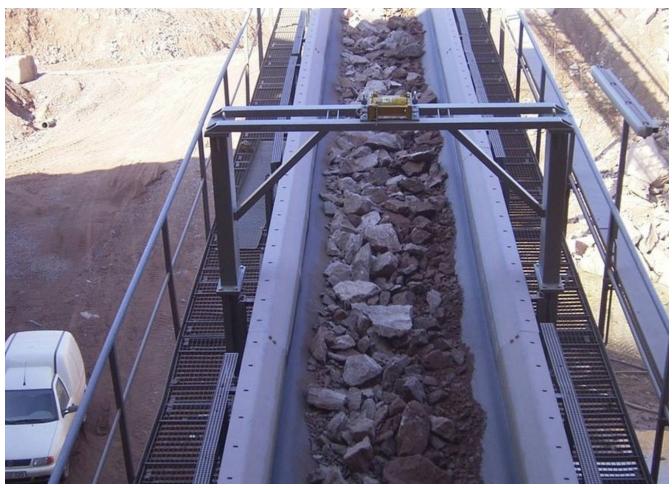

## Berthold Technologies: Bulk Flow Transmitter DuoSeries LB 472

Edited by on 9. Nov. 2017 Bad Wildbad, Germany -

The non-contacting belt scale LB 472 can be installed directly after bunkers,

les measuring

**Customized**On request, we supply the components together with a special mounting frame for installation of the detector and shield. The robust steel frame is optimized in terms of radiation protection and stability and ensures a reliable measurement. By applying the optimal arrangement for different options of sources and detectors we find the best solution for our customers.