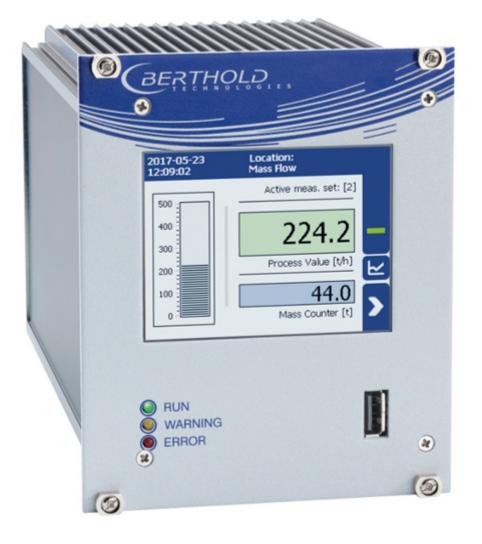

Intuitive

**operation**The DuoSeries Transmitter LB 472 provides a local display of measurement values as well as on-site operation via the integrated touch panel. Valuable diagnostic functions and self-monitoring ensure increased reliability and availability of the measurement. Users also benefit from new service features (e.g. data log), which can be accessed remotely, via Ethernet or USB interface. The menusare available in all common languages.