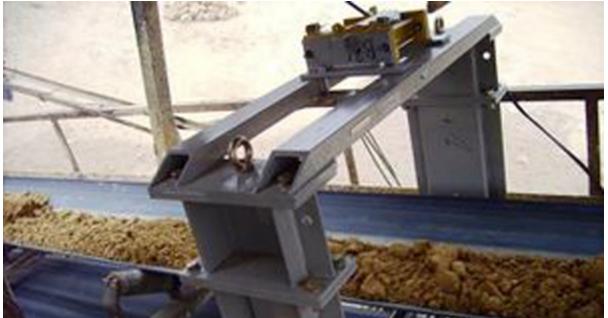

**Customized**On request, we supply the components together with a special mounting frame for installation of the detector and shield. The robust steel frame is optimized in terms of radiation protection and stability and ensures a reliable measurement. By applying the optimal arrangement for different options of sources and detectors we find the best solution for our customers.