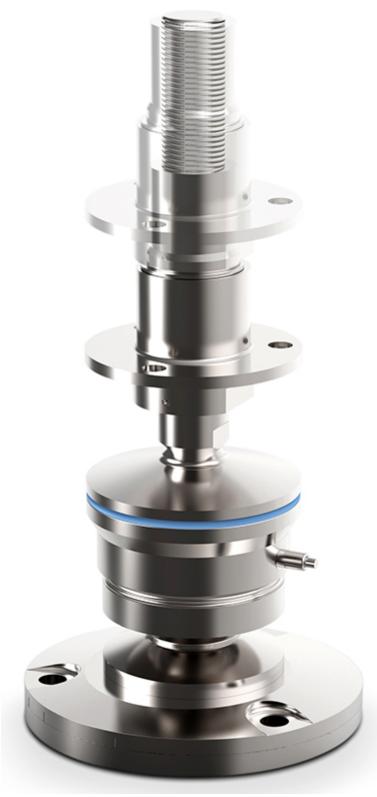

The integrated height adjustment, among other things, ensures particularly simple installation.

Novego is also easy to install. The weighing module consists of three components: adapter plate, load cell and pendulum base. All three components can be individually selected from a range, according to requirements. There are innovative details to be found here too: the integrated 360 degree fixing makes incorrect assembly impossible and negates the need for time-intensive guide adjustment. The pendulum base is also available with integrated inclination correction for assembly on sloped surfaces. There is also integrated height adjustment of up to 8 centimetres to balance the container feet. The weighing module is especially suitable for use in the production of food, pharmaceuticals and cosmetics.