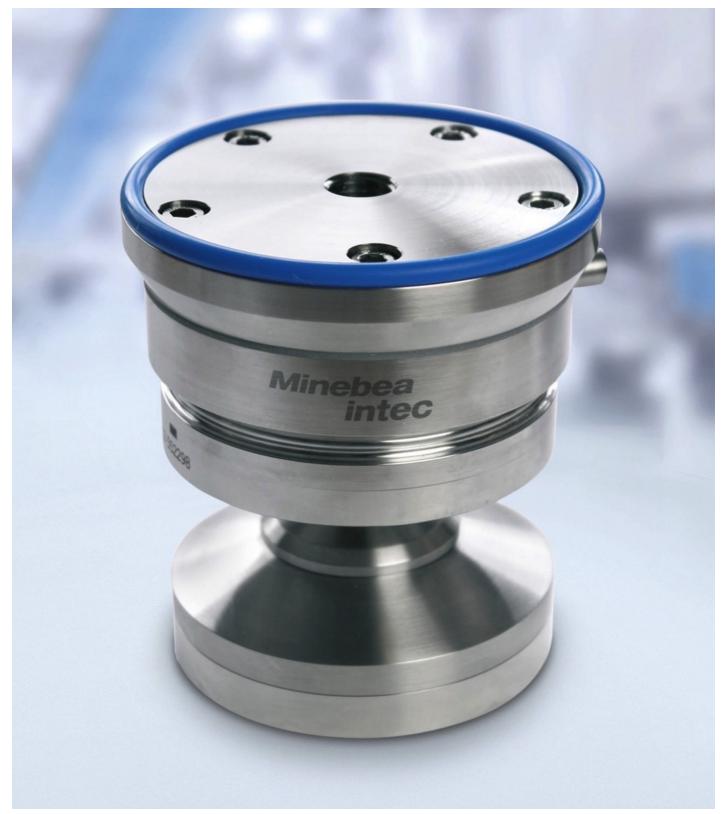

What distinguishes Minebea's hygienic weighing module Novego above all is its overall performance. A variety of constructive details following EHEDG guidelines minimises soiling and provides an efficient cleaning process. Particularly noteworthy examples include the minimising of horizontal surfaces, low surface roughness or the use of FDA compliant silicones. Another plus for long product lifetime is, amongst other things, an extraordinarily corrosion resistant 1.4418 stainless steel that is new to weighing technology. The innovative product design along with the selection of high-quality materials makes Novego highly resistant to soiling, corrosion and aggressive cleaning materials. The robustness of the weighing module is particularly impressive. "Uniquely in the market, Novego guarantees measuring accuracy even when there are lateral forces of up to 20 percent of the load", explains Frank Wieland, CSO of Minebea Intec. "The remarkable resistance to transverse forces is ideal for weighing such things as mixers, as shortfalls can be discounted. The load cell's six strain gauges guarantee a high level of C3 measuring accuracy according to OIML R60."

The integrated height adjustment, among other things, ensures particularly simple installation.

Novego is also easy to install. The weighing module consists of three components: adapter plate, load cell and pendulum base. All three components can be individually selected from a range, according to requirements. There are innovative details to be found here too: the integrated 360 degree fixing makes incorrect assembly impossible and negates the need for time-intensive guide adjustment. The pendulum base is also available with integrated inclination correction for assembly on sloped surfaces. There is also integrated height adjustment of up to 8 centimetres to balance the container feet. The weighing module is especially suitable for use in the production of food, pharmaceuticals and cosmetics.