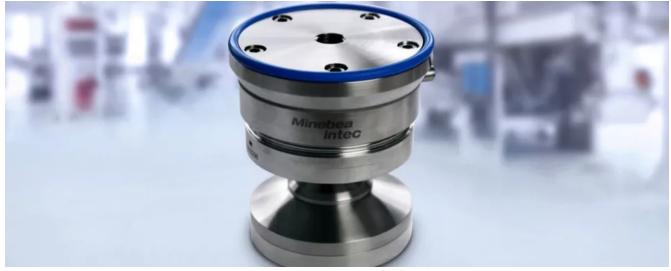

## Minebea Intec: No chance for lateral Forces with the Weighing Module Novego

Edited by on 6. Nov. 2018 Hamburg, Germany –

Hygienic complete solution: The Novego weighing module is a load cell and installation kit in one.

What distinguishes Minebea's hygienic weighing module Novego above all is its overall performance. A variety of constructive details following EHEDG guidelines minimises soiling and provides an efficient cleaning process. Particularly noteworthy examples include the minimising of horizontal surfaces, low surface roughness or the use of FDA compliant silicones. Another plus for long product lifetime is, amongst other things, an extraordinarily corrosion resistant 1.4418 stainless steel that is new to weighing technology. The innovative product design along with the selection of high-quality materials makes Novego highly resistant to soiling, corrosion and aggressive cleaning materials. The robustness of the weighing module is particularly impressive. "Uniquely in the market, Novego guarantees measuring accuracy even when there are lateral forces of up to 20 percent of the load", explains Frank Wieland, CSO of Minebea Intec. "The remarkable resistance to transverse forces is ideal for weighing such things as mixers, as shortfalls can be discounted. The load cell's six strain gauges guarantee a high level of C3 measuring accuracy according to OIML R60."