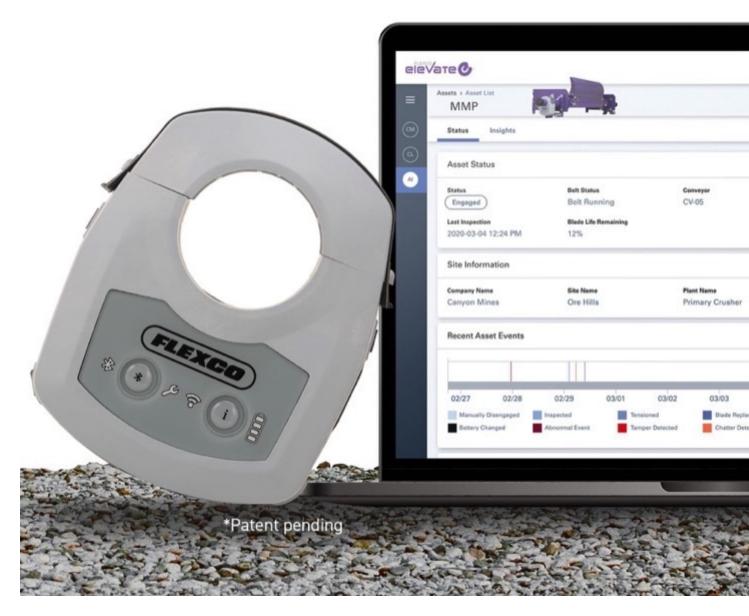

## Flexco Elevate Platform Overview

Flexco Elevate, created in partnership with Uptake, an industrial AI and IoT data science leader, reduces the need for on-site inspections and allows operations to access real-time insights remotely from an intuitive dashboard, so users are able to quickly address belt conveyor performance issues and minimize unexpected downtime. The insights pipeline begins by installing a state-of-the-art Flexco Elevate i3 Device to the end of each Flexco belt cleaner where cutting-edge analytics are immediately aggregated and processed. The information is then wirelessly transferred to the Flexco Elevate Dashboard where operations have immediate, remote access to action-oriented insights and service information for all of the Flexco cleaners throughout the operation.Flexco Elevate fundamentally alters the way operations are run and the solution's multi-faceted benefits streamline internal processes. They include:

- Increased Productivity: The Elevate solution makes it easy to manage belt cleaner service.
- ROI from Day One: Data insights are immediately transferred to the dashboard so operations realize operational efficiency from day one.
- Improved Safety: The Flexco Elevate solution reduces the need for dangerous physical inspections along beltlines.
- Asset Management: Digital mapping of installed Flexco cleaners provides visibility of assets for more efficient resource planning.
- No Guesswork: The operations team knows exactly what, when, and where service is needed.
- Leverages Existing Assets: The Elevate Platform works with existing Flexco belt cleaners – no additional investment in cleaners is required.
- Remarkably Easy: Installation and activation in as little as five minutes for a user-friendly experience.