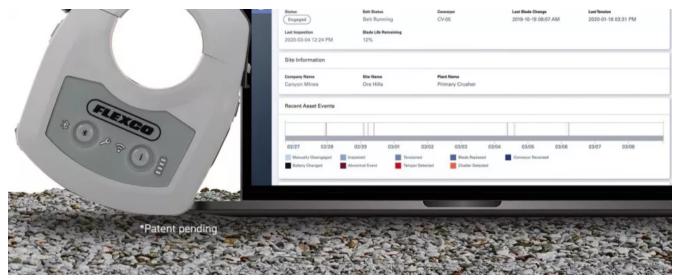

## Flexco Elevate Platform Overview

Flexco Elevate, created in partnership with Uptake, an industrial AI and IoT data science leader, reduces the need for on-site inspections and allows operations to access real-time insights remotely from an intuitive dashboard, so users are able to quickly address belt conveyor performance issues and minimize unexpected downtime. The insights pipeline begins by installing a state-of-the-art Flexco Elevate i3 Device to the end of each Flexco belt cleaner where cutting-edge analytics are immediately aggregated and processed. The information is then wirelessly transferred to the Flexco Elevate Dashboard where operations have immediate, remote access to action-oriented insights and service information for all of the Flexco cleaners throughout the operation.Flexco Elevate fundamentally alters the way operations are run and the solution's multi-faceted benefits streamline internal processes. They include:

- Increased Productivity: The Elevate solution makes it easy to manage belt cleaner service.
- ROI from Day One: Data insights are immediately transferred to the dashboard so operations realize operational efficiency from day one.
- Improved Safety: The Flexco Elevate solution reduces the need for dangerous physical inspections along beltlines.
- Asset Management: Digital mapping of installed Flexco cleaners provides visibility of assets for more efficient resource planning.
- No Guesswork: The operations team knows exactly what, when, and where service is needed.
- Leverages Existing Assets: The Elevate Platform works with existing Flexco belt cleaners – no additional investment in cleaners is required.
- Remarkably Easy: Installation and activation in as little as five minutes for a user-friendly experience.