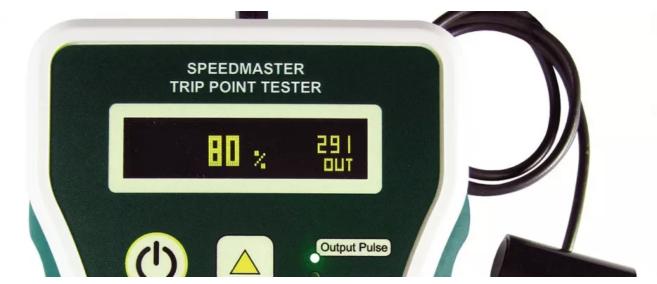

Additionally, 4B's SpeedMaster can be used with the Milli-Speed to test the functionality after the initial installation and during routine maintenance procedures. The SpeedMaster is the only device that accurately tests the calibration of a speed switch, and allows testing of the alarm and shutdown features of the sensor while installed on the machine shaft.