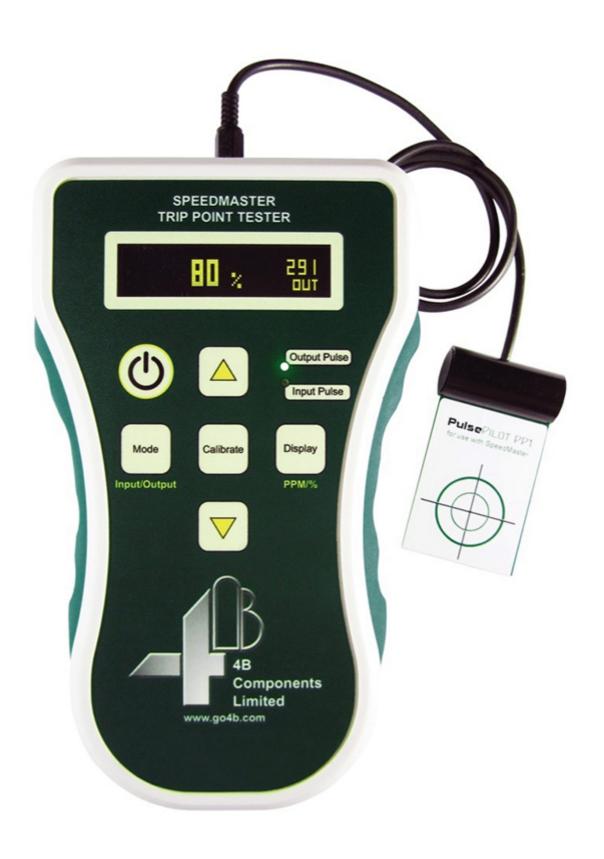

Additionally, 4B's SpeedMaster can be used with the Milli-Speed to test the functionality after the initial installation and during routine maintenance procedures. The SpeedMaster is the only device that accurately tests the calibration of a speed switch, and allows testing of the alarm and shutdown features of the sensor while installed on the machine shaft.