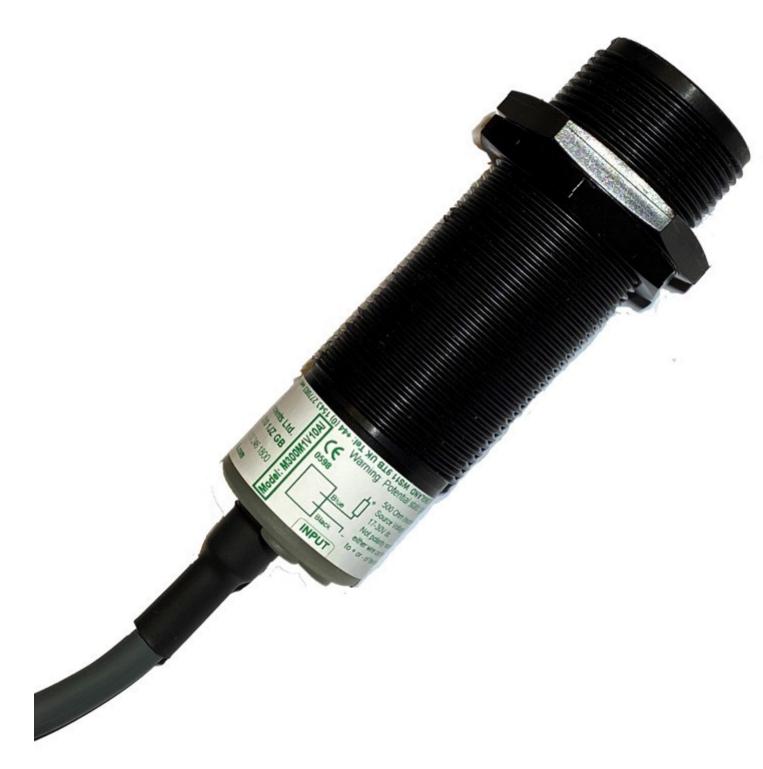

## 4B Milli-Speed 4-20 mA Analog Output Speed Sensor - ATEX Version now available

Edited by on 1. Jul. 2021 Leeds, United Kingdom -

An inductive sensing device located in the nose of the Milli-Speed enclosure will detect a ferrous metal target. This target can be an existing bolt head or device attached to a shaft, such as 4B's Whirligig® sensor mount. During installation, the Milli-Speed is set to the machine's normal running speed by simple magnetic calibration. The 4-20 mA output signal is automatically scaled for zero to full speed with over speed detection.

The Milli-Speed is fully encapsulated in a polycarbonate body that is corrosion and abrasion resistant, dust-tight and waterproof (IP67). Its approvals for explosive

atmospheres include: ATEX, IECEx and CCCEx; Zones 20, 21 & 22 for dust and Zones 0, 1 & 2 for gas.