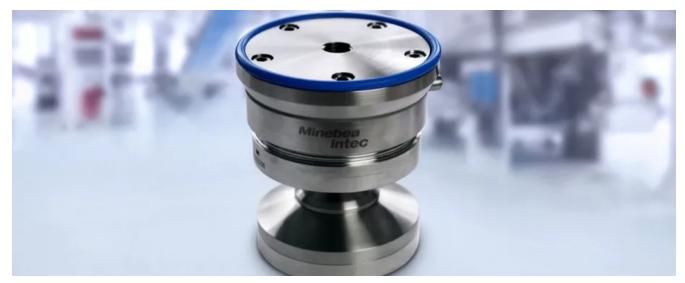

## Minebea Intec: No chance for lateral Forces with the Weighing Module Novego

Bearbeitet von am 6. Nov. 2018 Hamburg, Deutschland –

Hygienic complete solution: The Novego weighing module is a load cell and installation kit in one.

What distinguishes Minebea's hygienic weighing module Novego above all is its overall performance. A variety of constructive details following EHEDG guidelines minimises soiling and provides an efficient cleaning process. Particularly

noteworthy examples include the minimising of horizontal surfaces, low surface roughness or the use of FDA compliant silicones. Another plus for long product lifetime is, amongst other things, an extraordinarily corrosion resistant 1.4418 stainless steel that is new to weighing technology. The innovative product design along with the selection of high-quality materials makes Novego highly resistant to soiling, corrosion and aggressive cleaning materials. The robustness of the weighing module is particularly impressive. "Uniquely in the market, Novego guarantees measuring accuracy even when there are lateral forces of up to 20 percent of the load", explains Frank Wieland, CSO of Minebea Intec. "The remarkable resistance to transverse forces is ideal for weighing such things as mixers, as shortfalls can be discounted. The load cell's six strain gauges quarantee a high level of C3 measuring accuracy according to OIML R60."