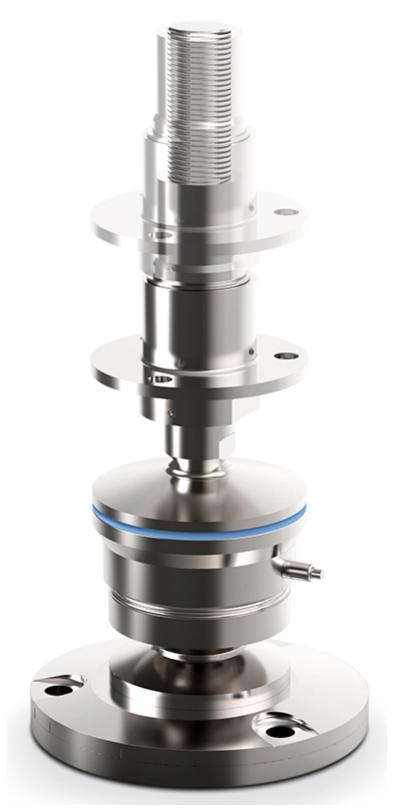

The integrated height adjustment, among other things, ensures particularly simple installation.

Novego is also easy to install. The weighing module consists of three components: adapter plate, load cell and pendulum base. All three components can be individually selected from a range, according to requirements. There are innovative details to be found here too: the integrated 360 degree fixing makes

incorrect assembly impossible and negates the need for time-intensive guide adjustment. The pendulum base is also available with integrated inclination correction for assembly on sloped surfaces. There is also integrated height adjustment of up to 8 centimetres to balance the container feet. The weighing module is especially suitable for use in the production of food, pharmaceuticals and cosmetics.