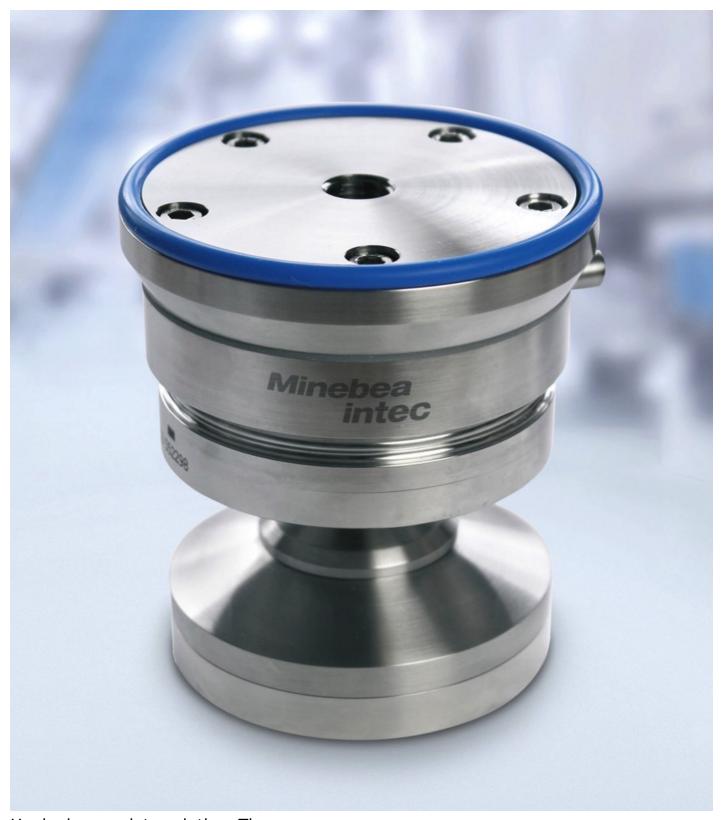

## Minebea Intec: No chance for lateral Forces with the Weighing Module Novego

Bearbeitet von am 6. Nov. 2018 Hamburg, Deutschland –

Hygienic complete solution: The Novego weighing module is a load cell and installation kit in one.

What distinguishes Minebea's hygienic weighing module Novego above all is its overall performance. A variety of constructive details following EHEDG guidelines minimises soiling and provides an efficient cleaning process. Particularly

noteworthy examples include the minimising of horizontal surfaces, low surface roughness or the use of FDA compliant silicones. Another plus for long product lifetime is, amongst other things, an extraordinarily corrosion resistant 1.4418 stainless steel that is new to weighing technology. The innovative product design along with the selection of high-quality materials makes Novego highly resistant to soiling, corrosion and aggressive cleaning materials. The robustness of the weighing module is particularly impressive. "Uniquely in the market, Novego guarantees measuring accuracy even when there are lateral forces of up to 20 percent of the load", explains Frank Wieland, CSO of Minebea Intec. "The remarkable resistance to transverse forces is ideal for weighing such things as mixers, as shortfalls can be discounted. The load cell's six strain gauges quarantee a high level of C3 measuring accuracy according to OIML R60."