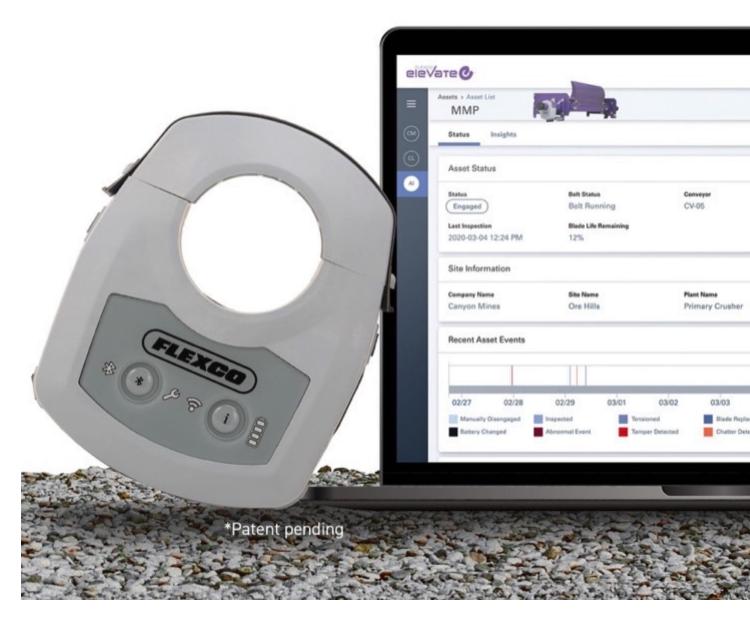

## Flexco Elevate Platform Overview

Flexco Elevate, created in partnership with Uptake, an industrial Al and IoT data science leader, reduces the need for on-site inspections and allows operations to access real-time insights remotely from an intuitive dashboard, so users are able to quickly address belt conveyor performance issues and minimize unexpected downtime. The insights pipeline begins by installing a state-of-the-art Flexco Elevate i3 Device to the end of each Flexco belt cleaner where cutting-edge analytics are immediately aggregated and processed. The information is then wirelessly transferred to the Flexco Elevate Dashboard where operations have immediate, remote access to action-oriented insights and service information for all of the Flexco cleaners throughout the operation. Flexco Elevate fundamentally alters the way operations are run and the solution's multi-faceted benefits streamline internal processes. They include:

- Increased Productivity: The Elevate solution makes it easy to manage belt cleaner service.
- ROI from Day One: Data insights are immediately transferred to the dashboard so operations realize operational efficiency from day one.
- Improved Safety: The Flexco Elevate solution reduces the need for dangerous physical inspections along beltlines.
- Asset Management: Digital mapping of installed Flexco cleaners provides visibility of assets for more efficient resource planning.
- No Guesswork: The operations team knows exactly what, when, and where service is needed.
- Leverages Existing Assets: The Elevate Platform works with existing Flexco belt cleaners no additional investment in cleaners is required.
- Remarkably Easy: Installation and activation in as little as five minutes for a user-friendly experience.