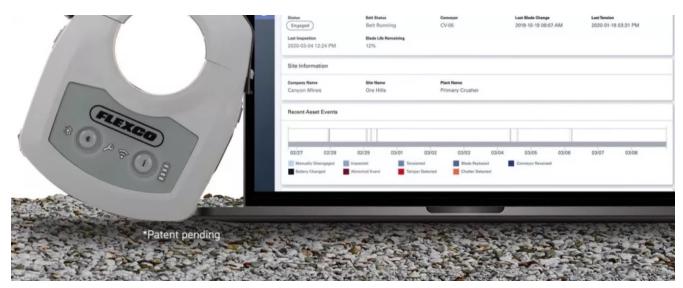

## Flexco Elevate Platform Overview

Flexco Elevate, created in partnership with Uptake, an industrial Al and IoT data science leader, reduces the need for on-site inspections and allows operations to access real-time insights remotely from an intuitive dashboard, so users are able to quickly address belt conveyor performance issues and minimize unexpected downtime. The insights pipeline begins by installing a state-of-the-art Flexco Elevate i3 Device to the end of each Flexco belt cleaner where cutting-edge analytics are immediately aggregated and processed. The information is then wirelessly transferred to the Flexco Elevate Dashboard where operations have immediate, remote access to action-oriented insights and service information for all of the Flexco cleaners throughout the operation. Flexco Elevate fundamentally alters the way operations are run and the solution's multi-faceted benefits streamline internal processes. They include:

- Increased Productivity: The Elevate solution makes it easy to manage belt cleaner service.
- ROI from Day One: Data insights are immediately transferred to the dashboard so operations realize operational efficiency from day one.
- Improved Safety: The Flexco Elevate solution reduces the need for dangerous physical inspections along beltlines.
- Asset Management: Digital mapping of installed Flexco cleaners provides visibility of assets for more efficient resource planning.
- No Guesswork: The operations team knows exactly what, when, and where service is needed.
- Leverages Existing Assets: The Elevate Platform works with existing Flexco belt cleaners no additional investment in cleaners is required.
- Remarkably Easy: Installation and activation in as little as five minutes for a user-friendly experience.