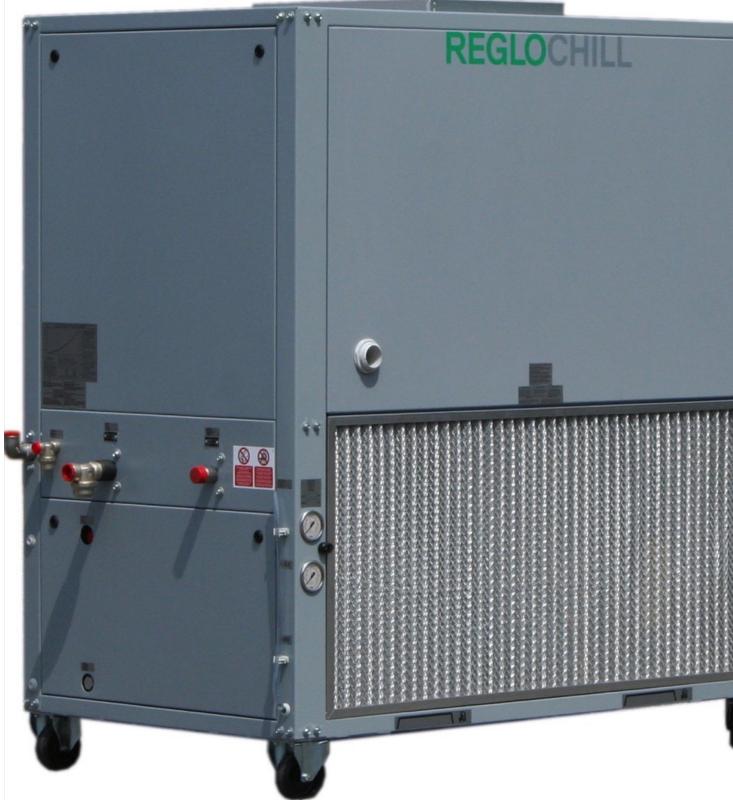

Produktneuheiten

## motan-colortronic: Stock Chillers with no Frills

## Bearbeitet von am 26. Nov. 2020

*Friedrichsdorf, Deutschland* – In direct response to increased market requests, <u>Motan Colortronic</u> Limited have increased stock holdings of standard, stand-alone Reglochill chiller units. The RC models from 4-40kW, designed to fulfil basic cooling requirements while offering maximum performance and low energy consumption, are filled with high quality components to ensure long, trouble free use.



IESG system chiller.

The control is easy to use and new stock levels carried at our 2 acre Chesterfield facility allows us to respond to the complete needs of our Customer, where fluid chilling and heating are required" states Karl Miller of Motan Colortronic Limited.

These smaller stand-alone chillers are complemented by the medium to large size Reglochill DCW airblast chiller and the unique IESG integrated chiller systems with free cooling and without glycol with typical sizes of 60-1,500 kW.



RC2E stand-alone chiller.