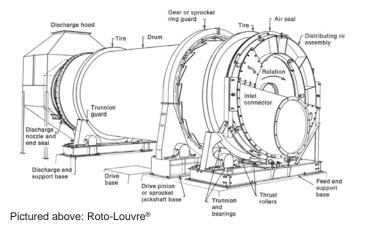

## We put you first. And keep you ahead.

Pictured above: Dryer / Cooler

Pictured above: Roto-Louvre®

Pictured above: Feed / Inlet

Pictured above: Louvres