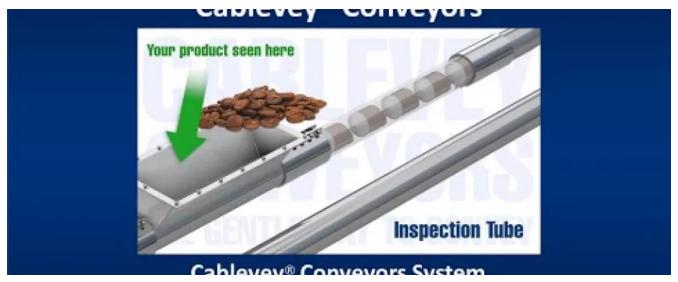

Also known as a "tubular drag conveyor," "cable conveyors," "tube conveyors," and "tubular belt conveyors," such systems are designed to minimize batch separation and product degradation. Ideal uses include food, industrial, and consumer product manufacturing applications. For over 40 years, Cablevey Conveyors has been a world-wide leader in enclosed conveyor systems and technologies providing more than 30,000 systems in 65 countries for over 900 different types of products. Typical applications include coffee, cereal, nuts, beans, and pet food. Cablevey conveyor systems are used by Fortune 500 companies, top-tier food processors, and a host of industrial enterprises. The company offers enclosed tube conveyor systems in varying capacities including 2", 4", and 6" (50mm, 100mm, and 150mm) diameter systems. All systems can be custom fit for the customer's material handling needs.