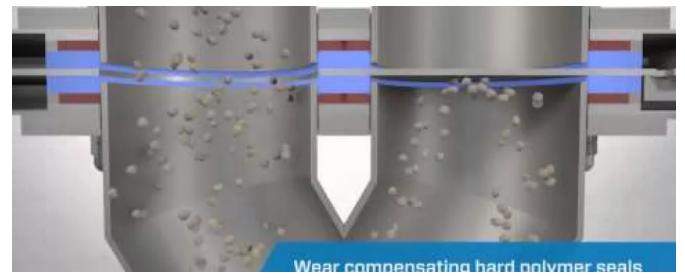

## **Vortex Wye Line Pneumatic Diverter Valve**

Edited by on 4. Oct. 2023

Vortex diverter valve for vacuum or dilute phase pneumatic conveying systems. Able to handle pressures up to 15psig or 1 barg depending on size.