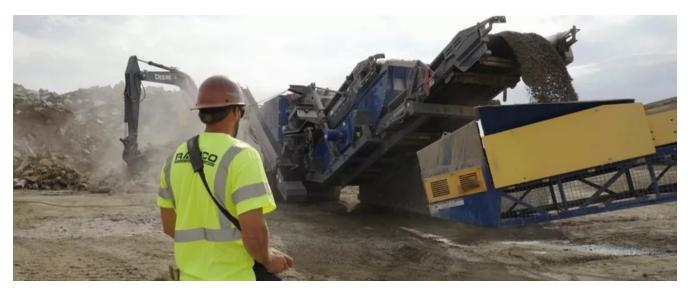

## MOBIREX MR 130 Zi EVO2: Processing Recycled Material in Beaumont, California

Edited by on 9. Aug. 2023

Kleemann's MOBIREX MR 130 Zi EVO2 mobile impact crusher is processing recycled material at a disposal site in Beaumont, California. Easy to transport, the machine has also impressed with short set-up times during commissioning and maintenance and high availability. Its equally high flexibility enables use wherever required. Furthermore, the MOBIREX MR 130 Zi EVO2 has an innovative "diesel direct-drive" concept ensuring high performance and economical consumption.